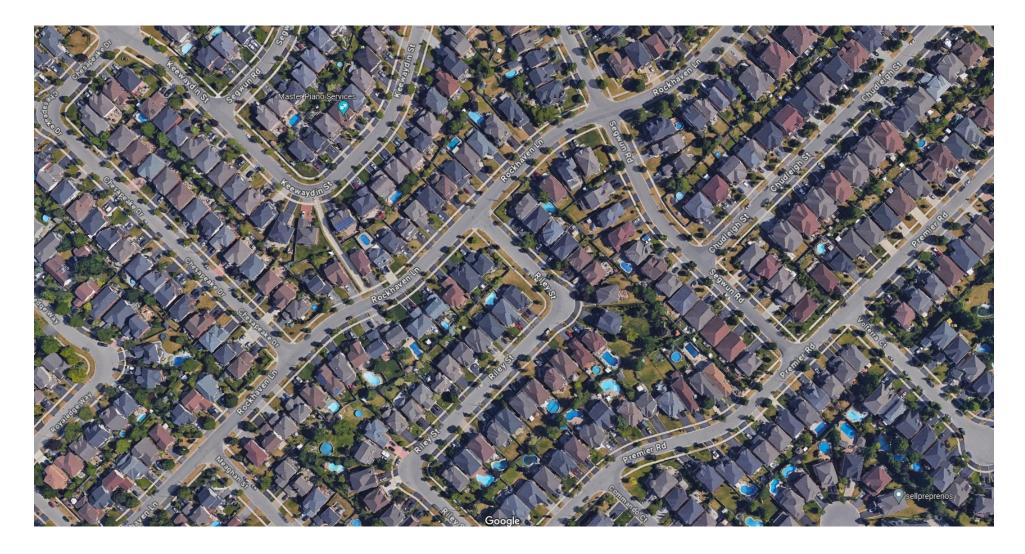

## Suburbia

Following the Second World War, Canadians, like Americans, fundamentally changed their living patterns with the creation of a new space: the suburbs (sub-urban living). Waterdown, once a sleepy rural (agriculturally based) village, was transformed into the town we know today in the 21<sup>st</sup> century.

For many of us, the suburbs were where our grand-parents and/or parents were raised. Looking at the image above, what are some observations you can make about what living in a suburban neighbourhood entail? Created May 2024